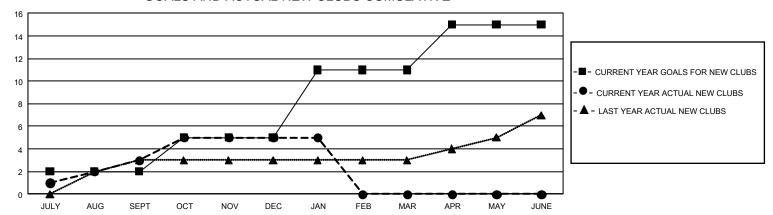

## GMT Constitutional Area 3, Group H

**GMT**: OPEN

REPORT DOES NOT INCLUDE CLUBS IN UNDISTRICTED AREAS.

| Clubs         |               |             |               | Members               |                        |                         |                                                    |  |
|---------------|---------------|-------------|---------------|-----------------------|------------------------|-------------------------|----------------------------------------------------|--|
|               | RESULTS FOR   | R 2019-2020 |               | RESULTS FOR 2019-2020 |                        |                         |                                                    |  |
| QUARTER       | NEW CLUB GOAL | NEW CLUBS   | DROPPED CLUBS | QUARTER MEMI          | BER GROWTH NET<br>GOAL | MEMBER GROWTH<br>ACTUAL | DROPPED<br>MEMBERS ACTUAL<br>(including transfers) |  |
| JULY/AUG/SEPT | 6             | 3           | 3             | JULY/AUG/SEPT         | 645                    | 378                     | 583                                                |  |
| OCT/NOV/DEC   | 9             | 2           | 0             | OCT/NOV/DEC           | 690                    | 396                     | 668                                                |  |
| JAN/FEB/MAR   | 18            | 0           | 0             | JAN/FEB/MAR           | 765                    | 54                      | 67                                                 |  |
| APR/MAY/JUNE  | 12            | 0           | 0             | APR/MAY/JUNE          | 1,260                  | 0                       | 0                                                  |  |

## GOALS AND ACTUAL NEW CLUBS CUMULATIVE