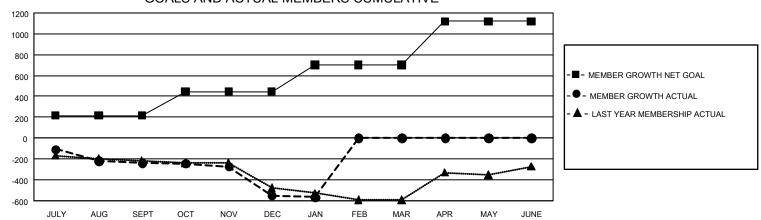

## GMT Constitutional Area 3, Group H

**GMT**: OPEN

REPORT DOES NOT INCLUDE CLUBS IN UNDISTRICTED AREAS.

| Clubs         |               |             |               | Members               |                        |                         |                                                    |  |
|---------------|---------------|-------------|---------------|-----------------------|------------------------|-------------------------|----------------------------------------------------|--|
|               | RESULTS FOR   | R 2019-2020 |               | RESULTS FOR 2019-2020 |                        |                         |                                                    |  |
| QUARTER       | NEW CLUB GOAL | NEW CLUBS   | DROPPED CLUBS | QUARTER MEMI          | BER GROWTH NET<br>GOAL | MEMBER GROWTH<br>ACTUAL | DROPPED<br>MEMBERS ACTUAL<br>(including transfers) |  |
| JULY/AUG/SEPT | 6             | 3           | 3             | JULY/AUG/SEPT         | 645                    | 378                     | 583                                                |  |
| OCT/NOV/DEC   | 9             | 2           | 0             | OCT/NOV/DEC           | 690                    | 396                     | 668                                                |  |
| JAN/FEB/MAR   | 18            | 0           | 0             | JAN/FEB/MAR           | 765                    | 54                      | 67                                                 |  |
| APR/MAY/JUNE  | 12            | 0           | 0             | APR/MAY/JUNE          | 1,260                  | 0                       | 0                                                  |  |

## GOALS AND ACTUAL MEMBERS CUMULATIVE

| DROPPED CLUBS: 3  |       | 230 CLUBS OF 509 ADDED 1 OR MORE<br>NEW MEMBERS | GENDER DISTRIBUTION  MALE 7,868 (51.58%) |                |         |
|-------------------|-------|-------------------------------------------------|------------------------------------------|----------------|---------|
|                   |       |                                                 |                                          | ,              |         |
| DROPPED MEMBERS   |       |                                                 | FEMALE                                   | 7,387 (48.42%) |         |
| DECEASED          | 77    | OLIOK LIEDE FOR OLIMUL ATIVE                    | TOTAL FAMILY UNIT MEMBERS                |                | 7,746   |
| CLUB CANCELLED 18 |       | CLICK HERE FOR CUMULATIVE MEMBERSHIP DATA       |                                          |                | 2 2 4 2 |
| OTHER             | 1,223 |                                                 | FAMILY MEMBERS PAYING HALF DUES          |                | 3,943   |
| TOTAL             | 1,318 |                                                 |                                          |                |         |